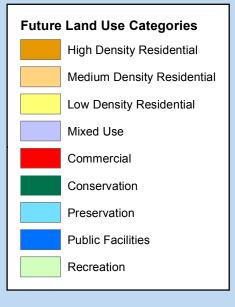

## *Future Land Use Map - 2035 City of Flagler Beach Comprehensive Plan 2035*

1 in = 1 mile

er Beach

This map is for reference use only. Data provided are derived from multiple sources with varying levels of accuracy. This product is for informational purposes and may not have been prepared for, or be suitable for legal, engineering, or surveying purposes. Users of this information should review or consult the primary data and information sources to ascertain the usability of the information.